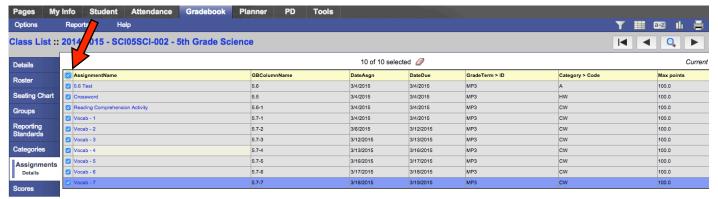

2. Select (check) the box next to the Assignments column header. This will select all assignments in this class.

3. Click Options ---> Mass Update from the menu bar.

4. Set field to Visibility Type, and Value to Public. Click Update button. Click OK to proceed. A green verification window will appear showing how many assignments have been changed.