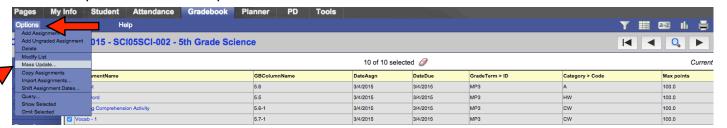

2. Select (check) the box next to the Assignments column header. This will select all assignments in this class.

3. Click Options ---> Mass Update from the menu bar.

4. Set field to Visibility Type, and Value to Public. Click Update button. Click OK to proceed. A green verification window will appear showing how many assignments have been changed.