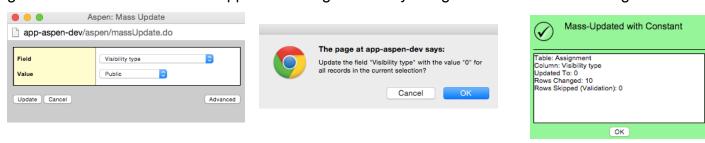

2. Select (check) the box next to the Assignments column header. This will select all assignments in this class.

3. Click Options ---> Mass Update from the menu bar.

4. Set field to Visibility Type, and Value to Public. Click Update button. Click OK to proceed. A green verification window will appear showing how many assignments have been changed.