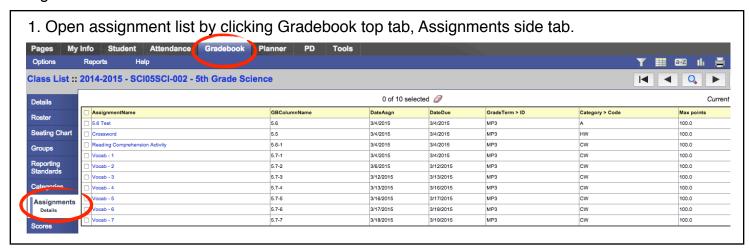

## Setting Assignment Visibility: Assignments

The default visibility type for assignments can be set at the assignment level. To set visibility default from private to public for past assignments, complete the following steps. This must be performed for assignments in each class.